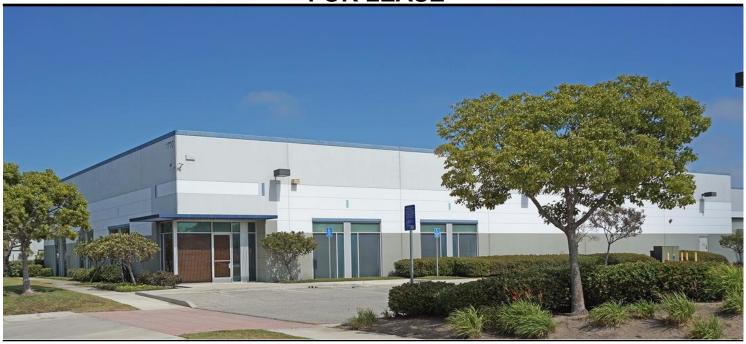

## **FOR LEASE**

**Building Size** 

15,967 SF

Address:

1710 Ives Ave, Oxnard, CA 93033 Jones Way/Ives Ave

**Cross Streets:** 

Free Standing Building on Corner Location Ground Level & Dock High Loading 18' Minimum Clear Height 600 Amps of 480 V Power 3,500 SF Office Area

 Lease/Mon:
 \$19,959

 Lease Rate/SF:
 \$1.25

 Available SF:
 15,967 SF

 Prop Lot Size:
 1 Acre / 43,560 SF

Taxes: \$
Yard: No
Zoning: ML

Notes: NNN's approx. 30¢ psf

 Sprinklered:
 Yes

 Clear Height:
 18'

 GL Doors/Dim:
 1/12x14

 DH Doors/Dim:
 1/14x18

 A: 600 V: 277/480 0: 3 W: 4
 Construction Type:
 Tiltwall

 Const Status/Year Bit:
 Existing / 2003

Whse HVAC: No
Parking Spaces: 28 / Ratio: 1.8:1
Rail Service: No

Specific Use: Warehouse/Office

**Office SF / #:** 3,500 SF / 5 **Restrooms:** 3

Office HVAC: Heat & AC
Finished Ofc Mezz: 0 SF
Include In Available: No
Unfinished Mezz: 0 SF
Include In Available: No

Possession: Immediate