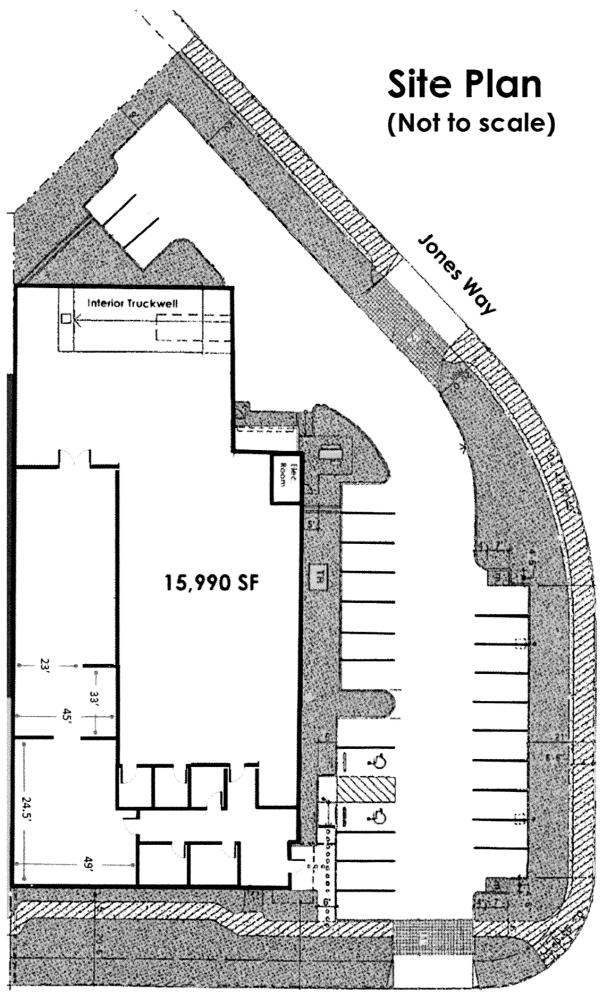

## **FOR LEASE**

**Building Size** 

15,967 SF

Address:

1710 Ives Ave, Oxnard, CA 93033 Jones Way/Ives Ave

**Cross Streets:** 

Free Standing Building on Corner Location Ground Level & Dock High Loading 18' Minimum Clear Height 600 Amps of 480 V Power 3,500 SF Office Area

 Lease/Mon:
 \$19,959

 Lease Rate/SF:
 \$1.25

 Available SF:
 15,967 SF

 Prop Lot Size:
 1 Acre / 43,560 SF

Taxes: \$
Yard: No
Zoning: ML

Notes: NNN's approx. 30¢ psf

 Sprinklered:
 Yes

 Clear Height:
 18'

Specific Use: Warehouse/Office

**Office SF / #:** 3,500 SF / 5 **Restrooms:** 3

Office HVAC: Heat & AC
Finished Ofc Mezz: 0 SF
Include In Available: No
Unfinished Mezz: 0 SF
Include In Available: No

Possession: Immediate