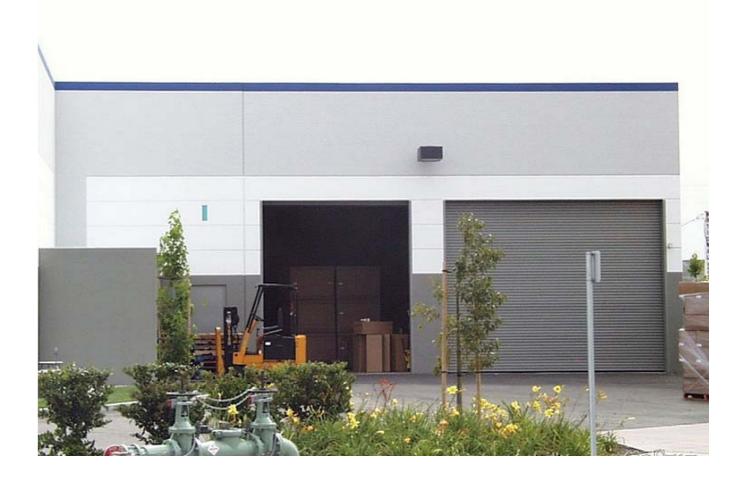

 GL Doors/Dim:
 1/12x14

 DH Doors/Dim:
 1/14x18

 A: 600 V: 277/480 0: 3 W: 4
 Construction Type:
 Tiltwall

 Const Status/Year Bit:
 Existing / 2003

Whse HVAC: No
Parking Spaces: 28 / Ratio: 1.8:1
Rail Service: No