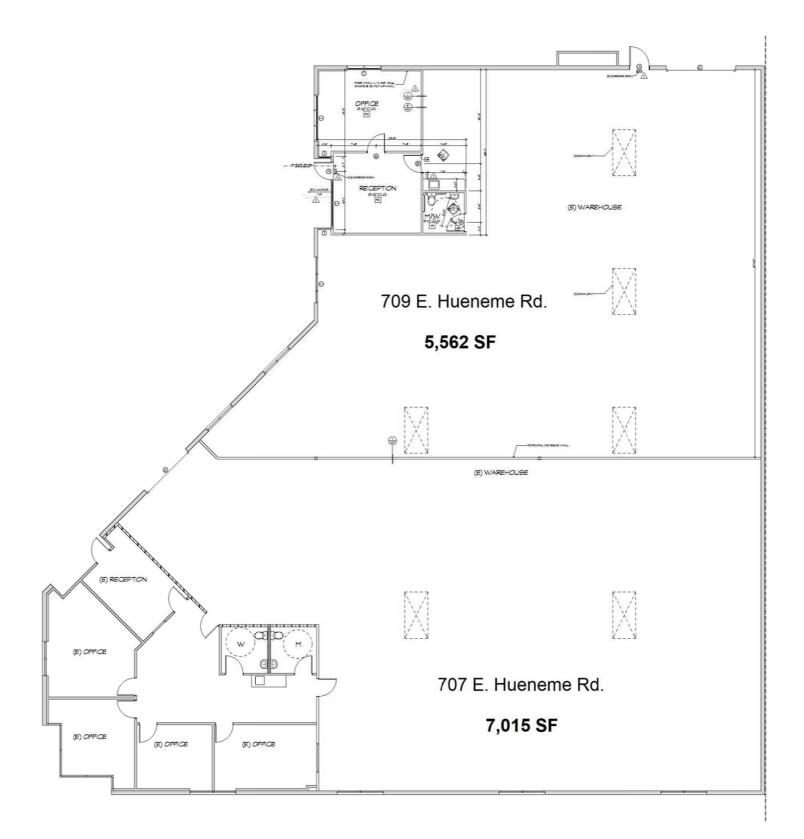

## **Industrial For Sale**

Building Size: 12,577 SF

Address: **Cross Streets:**  707-709 E Hueneme Rd, Oxnard, CA Hueneme/Arcturus

Two Tenant Leased Investment For Sale 5,562 SF & 7,015 SF Units, Leased to 12-31-2025 Attractive Warehouse on Corner Location 1 Acre Lot Size - Fenced Parking Area 18' Minimum Clear Height

Taxes: TBD Possession COE Minimum SF: 5,562 Parking Ratio : 2:0 / Spaces: 25 APN #: 223-0-044-055

Office SF / #: 1,949 / 6 Office Air: Yes Office Heat: Yes Clear Height: 18 A 600 V 277/480 Restrooms: 3