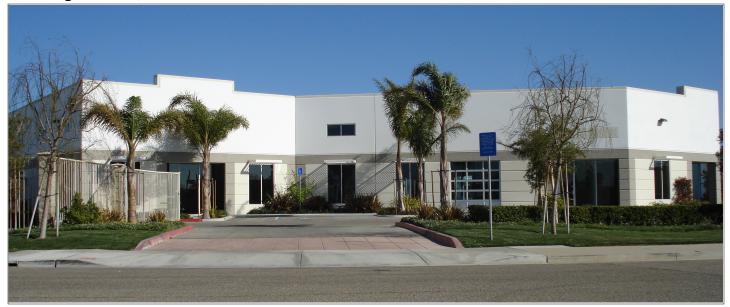

## **Industrial For Sale**

Building Size: 12,577 SF

Address: **Cross Streets:**  707-709 E Hueneme Rd, Oxnard, CA Hueneme/Arcturus

Two Tenant Leased Investment For Sale 5,562 SF & 7,015 SF Units, Leased to 12-31-2025 Attractive Warehouse on Corner Location 1 Acre Lot Size - Fenced Parking Area 18' Minimum Clear Height