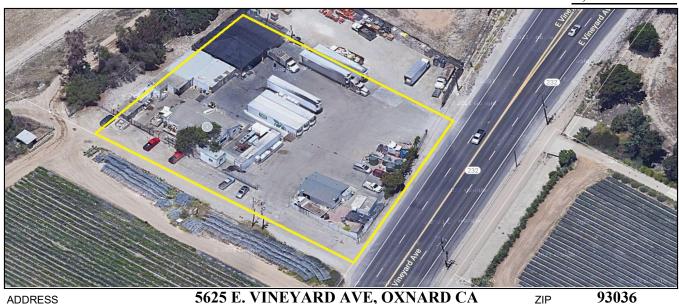

## Large Fenced, Paved Yard on Vineyard Ave. Two Small Office Buildings, Covered Storage 49,658 Sq. Ft. Lot Size AE-40 Zone

| LEASE RENTAL \$ NFL                                                               | /mo                 | Gross        | Net             | Terr        | n         |           |            |             |
|-----------------------------------------------------------------------------------|---------------------|--------------|-----------------|-------------|-----------|-----------|------------|-------------|
| SALE PRICE \$ 1,650,000                                                           | Price/SF \$ 571     | .33 Posse    | ssion STL       | Т           | ax \$ TBD | Yr        |            |             |
| Avail SF 2,888                                                                    | Power A             | Verify       | V               | Verify      | Ø         |           | W          | 4           |
| Min. SF 2,888                                                                     | Heat                | None         | Cooling         | None        | PWR Notes | Verify    |            |             |
| Land SF 49,658                                                                    | Truck Hi Pos        | s <u>0</u>   | Dim             |             |           |           |            |             |
| Const Wood Frame Roof                                                             | Verify              | Grd Lev [    | Ors 0           | Dim         |           |           |            |             |
| Rail NONE                                                                         | Infin Ofc Mezz SF   | N/A          | Incl            | in Avail SF | N         | Restrooms | s:         | 1           |
| Sprinklered No Mi                                                                 | n Clear Height      |              | FICE DATA       | Office SF   | 2,888     |           | #          | 6           |
| Pkg 30 Yard YES                                                                   | Yr Blt 193          | 30 A/C NO    | Heat No         | Fin Ofc N   |           |           | n Avail \$ | SF <u>N</u> |
| Thomas Bk Pg# Zone                                                                | AE40 To Sho         | w Occupied - | Call For App    | ointment    | Sp. Feat. | FREE      |            |             |
| AGENT Michael Wax, SIOR (                                                         |                     | Reg          | jion <u>VEN</u> |             |           |           |            |             |
|                                                                                   | FIRM IPA Commercial |              |                 |             |           |           |            |             |
| FTCF Notes Sale Terms: All Cash To Seller. Leased month-to-month.                 |                     |              |                 |             |           |           |            |             |
| Buyer to independently verify all info herein including building size and zoning. |                     |              |                 |             |           |           |            |             |
|                                                                                   |                     |              |                 |             |           |           |            |             |