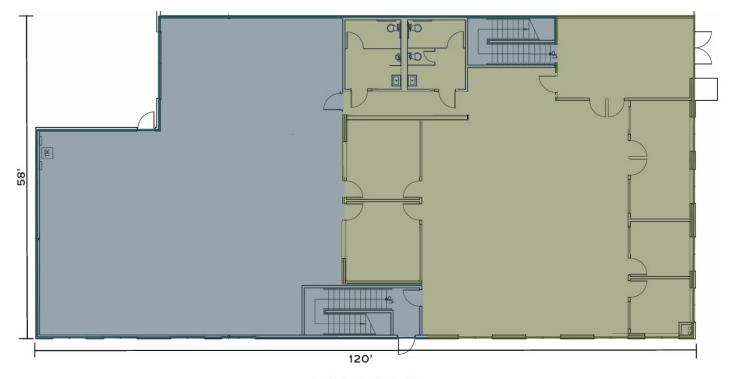

| LEASE RENTAL \$ NFL            | /mo               | Gross           | Net 1            | Term              |              |
|--------------------------------|-------------------|-----------------|------------------|-------------------|--------------|
| <b>SALE PRICE \$</b> 3,000,000 | Price/SF_\$       | Possessi        | on COE           | Tax \$ TBD        | Yr 2024-2025 |
| Avail SF 9,541                 | Power A           | 200             | ∨ <b>277-480</b> | Ø                 | 3,3 W 4,4    |
| Min. SF 9,541                  | Heat              | NONE            | Cooling NONE     | PWR Notes         | VERIFY       |
| Land SF POL                    | Truck Hi Po       | s <u>0</u>      | Dim              |                   |              |
| Const CTU R                    | oof LAM           | Grd Lev Drs     | 1 Dim            | 12' x 14'         |              |
| Rail NONE                      | Unfin Ofc Mezz SF | 490             | Incl in Avail S  | SF N              | Restrooms: 3 |
| Sprinklered YES                | Min Clear Height  | 24 OFFIC        | CE DATA Office S | SF <b>6,409</b>   | # 7          |
| Pkg <u>25</u> Yard N           |                   | 07 A/C N        |                  | ofc Mezz SF 2,929 |              |
| J                              |                   | w Call Broker - | FOR APPOINTM     | IENT Sp. Feat.    |              |
| AGENT Mike Wax, SIO            | R (805) 844-7445  |                 |                  | Region VEN        | Listing #    |

Notes: <u>POA Dues 15¢ psf. Buyer to independently verify all info, including power, measurements and office sf. Bonus unimproved mezzanine area not included in total SF.</u>

FIRST FLOOR

MEZZANINE LEVEL