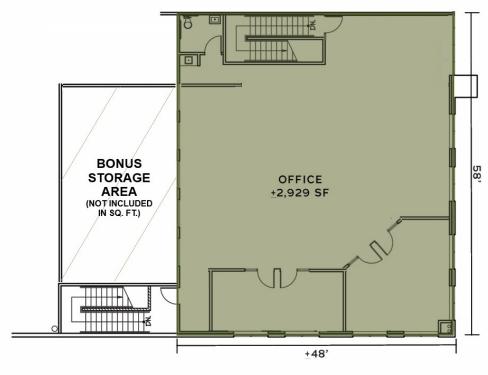

| LEASE RENTAL \$ NFL            | /mo               | Gross           | Net 1            | Term              |              |
|--------------------------------|-------------------|-----------------|------------------|-------------------|--------------|
| <b>SALE PRICE \$</b> 3,000,000 | Price/SF_\$       | Possessi        | on COE           | Tax \$ TBD        | Yr 2024-2025 |
| Avail SF 9,541                 | Power A           | 200             | ∨ <b>277-480</b> | Ø                 | 3,3 W 4,4    |
| Min. SF 9,541                  | Heat              | NONE            | Cooling NONE     | PWR Notes         | VERIFY       |
| Land SF POL                    | Truck Hi Po       | s <u>0</u>      | Dim              |                   |              |
| Const CTU R                    | oof LAM           | Grd Lev Drs     | 1 Dim            | 12' x 14'         |              |
| Rail NONE                      | Unfin Ofc Mezz SF | 490             | Incl in Avail S  | SF N              | Restrooms: 3 |
| Sprinklered YES                | Min Clear Height  | 24 OFFIC        | CE DATA Office S | SF <b>6,409</b>   | # 7          |
| Pkg <u>25</u> Yard N           |                   | 07 A/C N        |                  | ofc Mezz SF 2,929 |              |
| J                              |                   | w Call Broker - | FOR APPOINTM     | IENT Sp. Feat.    |              |
| AGENT Mike Wax, SIO            | R (805) 844-7445  |                 |                  | Region VEN        | Listing #    |

Notes: <u>POA Dues 15¢ psf. Buyer to independently verify all info, including power, measurements and office sf. Bonus unimproved mezzanine area not included in total SF.</u>

FIRST FLOOR

MEZZANINE LEVEL